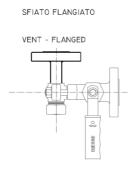

# process connections





#### PROCESS CONNECTIONS - GLASS LEVEL GAUGES WITH GRINDED PIPES AND CYLINDRICAL PLUG COCKS

#### **SHUT-OFF COCKS DS GR18**



#### WITHOUT SHUT-OFF COCKS





## DRAIN AND VENT - GLASS LEVEL GAUGES WITH GRINDED PIPES AND CYLINDRICAL PLUG COCKS

## **DRAIN for shut-off cocks DS GR18**















SCARICO FLANGIATO

#### **VENT for shut-off cocks DS GR18**













SFIATO CON TAPPO





#### PROCESS CONNECTIONS - GLASS LEVEL GAUGES WITH FIXED DISTANCE BETWEEN CENTERS AND CYLINDRICAL PLUG COCKS

#### **SHUT-OFF COCKS DS GR18**



# WITHOUT SHUT-OFF COCKS





## DRAIN AND VENT - GLASS LEVEL GAUGES WITH FIXED DISTANCE BETWEEN CENTERS AND CYLINDRICAL PLUG COCKS

#### DRAIN for shut-off cocks DS GR18







RUBINETTO DI SCARICO BW



RUBINETTO DI SCARICO SW





SCARICO CON TAPPO



SCARICO FLANGIATO

# VENT for shut-off cocks DS GR18







RUBINETTO DI SFIATO BW







SFIATO FLANGIATO



#### PROCESS CONNECTIONS - GLOBE VALVES

## SHUT-OFF VALVES DS SHV for housings with grinded pipes



# SHUT-OFF VALVES DS SHV for housings with fixed distance between centers





#### **DRAIN AND VENT - GLOBE VALVES**

## DRAIN for shut-off valves DS SHV for housings with grinded pip