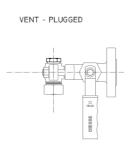

# process connections





#### PROCESS CONNECTIONS - GLASS LEVEL GAUGES WITH GRINDED PIPES AND CYLINDRICAL PLUG COCKS

#### **SHUT-OFF COCKS DS GR18**



#### WITHOUT SHUT-OFF COCKS





## DRAIN AND VENT - GLASS LEVEL GAUGES WITH GRINDED PIPES AND CYLINDRICAL PLUG COCKS

## **DRAIN for shut-off cocks DS GR18**















SCARICO FLANGIATO

#### **VENT for shut-off cocks DS GR18**













SFIATO CON TAPPO





#### PROCESS CONNECTIONS - GLASS LEVEL GAUGES WITH FIXED DISTANCE BETWEEN CENTERS AND CYLINDRICAL PLUG COCKS

#### **SHUT-OFF COCKS DS GR18**



# WITHOUT SHUT-OFF COCKS





## DRAIN AND VENT - GLASS LEVEL GAUGES WITH FIXED DISTANCE BETWEEN CENTERS AND CYLINDRICAL PLUG COCKS

#### DRAIN for shut-off cocks DS GR18







RUBINETTO DI SCARICO BW



RUBINETTO DI SCARICO SW





SCARICO CON TAPPO



SCARICO FLANGIATO

# VENT for shut-off cocks DS GR18







RUBINETTO DI SFIATO BW







SFIATO FLANGIATO



#### PROCESS CONNECTIONS - GLOBE VALVES

## SHUT-OFF VALVES DS SHV for housings with grinded pipes



# SHUT-OFF VALVES DS SHV for housings with fixed distance between centers





#### **DRAIN AND VENT - GLOBE VALVES**

## DRAIN for shut-off valves DS SHV for housi