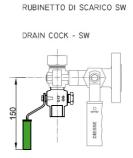

#### DRAIN for shut-off cocks DS GR18

RUBINETTO DI SCARICO BW

RUBINETTO DI SCARICO SW

SCARICO CON TAPPO

SCARICO FLANGIATO