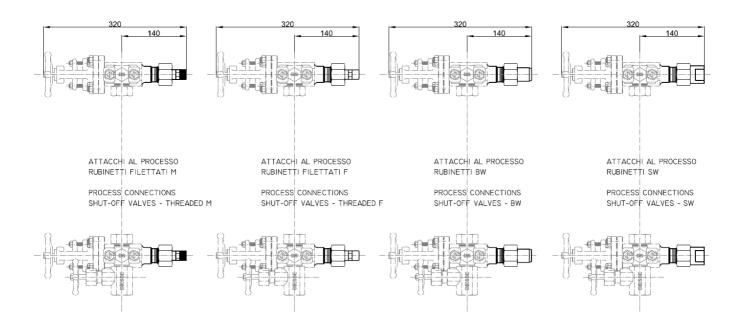

#### PROCESS CONNECTIONS - GLOBE VALVES

## SHUT-OFF VALVES DS SHV for housings with grinded pipes

# SHUT-OFF VALVES DS SHV for housings with fixed distance between centers