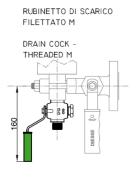

#### DRAIN for shut-off cocks DS GR18

RUBINETTO DI SCARICO BW

RUBINETTO DI SCARICO SW

SCARICO CON TAPPO

SCARICO FLANGIATO