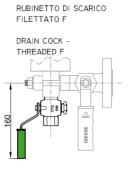

#### DRAIN for shut-off cocks DS GR18

RUBINETTO DI SCARICO BW

RUBINETTO DI SCARICO SW

SCARICO CON TAPPO

SCARICO FLANGIATO