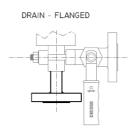

## **DRAIN for shut-off cocks DS GR18**

SCARICO FLANGIATO

#### DRAIN for shut-off cocks DS GR18

RUBINETTO DI SCARICO BW

RUBINETTO DI SCARICO SW

SCARICO CON TAPPO

SCARICO FLANGIATO