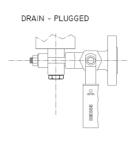

#### DRAIN for shut-off cocks DS GR18

RUBINETTO DI SCARICO BW

RUBINETTO DI SCARICO SW

SCARICO CON TAPPO

SCARICO FLANGIATO