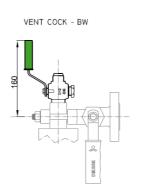

DED PIPES AND CYLINDRICAL PLUG COCKS

#### **SHUT-OFF COCKS DS GR18**



#### WITHOUT SHUT-OFF COCKS





## DRAIN AND VENT - GLASS LEVEL GAUGES WITH GRINDED PIPES AND CYLINDRICAL PLUG COCKS

## **DRAIN for shut-off cocks DS GR18**















SCARICO FLANGIATO

#### **VENT for shut-off cocks DS GR18**













SFIATO CON TAPPO





#### PROCESS CONNECTIONS - GLASS LEVEL GAUGES WITH FIXED DISTANCE BETWEEN CENTERS AND CYLINDRICAL PLUG COCKS

#### **SHUT-OFF COCKS DS GR18**



# WITHOUT SHUT-OFF COCKS





## DRAIN AND VENT - GLASS LEVEL GAUGES WITH FIXED DISTANCE BETWEEN CENTERS AND CYLINDRICAL PLUG COCKS

#### DRAIN for shut-off cocks DS GR18







RUBINETTO DI SCARICO BW



RUBINETTO DI SCARICO SW





SCARICO CON TAPPO



SCARICO FLANGIATO

# VENT for shut-off cocks DS GR18







RUBINETTO DI SFIATO BW







SFIATO FLANGIATO



#### PROCESS CONNECTIONS - GLOBE VALVES

## SHUT-OFF VALVES DS SHV for housings with grinded pipes



# SHUT-OFF VALVES DS SHV for housings with fixed distance between centers





#### **DRAIN AND VENT - GLOBE VALVES**

## DRAIN for shut-off valves DS SHV for housings with grinded pipes



#### VENT for shut-off valves DS SHV for housings with grinded pipes



## DRAIN for shut-off valves DS SHV for housings with fixed distance between centers



#### VENT for shut-off valves DS SHV for housings with fixed distance between centers