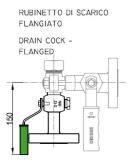

#### DRAIN for shut-off cocks DS GR18

RUBINETTO DI SCARICO BW

RUBINETTO DI SCARICO SW

SCARICO CON TAPPO

SCARICO FLANGIATO