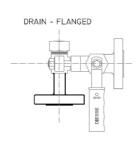

# process connections





#### PROCESS CONNECTIONS - GLASS LEVEL GAUGES WITH GRINDED PIPES AND CYLINDRICAL PLUG COCKS

#### **SHUT-OFF COCKS DS GR18**



#### WITHOUT SHUT-OFF COCKS





## DRAIN AND VENT - GLASS LEVEL GAUGES WITH GRINDED PIPES AND CYLINDRICAL PLUG COCKS

## **DRAIN for shut-off cocks DS GR18**















SCARICO FLANGIATO

#### **VENT for shut-off cocks DS GR18**













SFIATO CON TAPPO





#### PROCESS CONNECTIONS - GLASS LEVEL GAUGES WITH FIXED DISTANCE BETWEEN CENTERS AND CYLINDRICAL PLUG COCKS

#### **SHUT-OFF COCKS DS GR18**



# WITHOUT SHUT-OFF COCKS





## DRAIN AND VENT - GLASS LEVEL GAUGES WITH FIXED DISTANCE BETWEEN CENTERS AND CYLINDRICAL PLUG COCKS

#### DRAIN for shut-off cocks DS GR18







RUBINETTO DI SCARICO BW



RUBINETTO DI SCARICO SW





SCARICO CON TAPPO



SCARICO FLANGIATO

# VENT for shut-off cocks DS GR18







RUBINETTO DI SFIATO BW







SFIATO FLANGIATO



#### PROCESS CONNECTIONS - GLOBE VALVES

## SHUT-OFF VALVES DS SHV for housings with grinded pipes



# SHUT-OFF VALVES DS SHV for housings with fixed distance between centers





#### **DRAIN