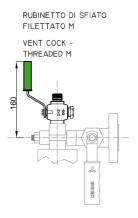

GRINDED PIPES AND CYLINDRICAL PLUG COCKS

#### **SHUT-OFF COCKS DS GR18**



#### WITHOUT SHUT-OFF COCKS





## DRAIN AND VENT - GLASS LEVEL GAUGES WITH GRINDED PIPES AND CYLINDRICAL PLUG COCKS

## **DRAIN for shut-off cocks DS GR18**















SCARICO FLANGIATO

#### **VENT for shut-off cocks DS GR18**













SFIATO CON TAPPO





#### PROCESS CONNECTIONS - GLASS LEVEL GAUGES WITH FIXED DISTANCE BETWEEN CENTERS AND CYLINDRICAL PLUG COCKS

#### **SHUT-OFF COCKS DS GR18**



# WITHOUT SHUT-OFF COCKS





## DRAIN AND VENT - GLASS LEVEL GAUGES WITH FIXED DISTANCE BETWEEN CENTERS AND CYLINDRICAL PLUG COCKS

#### DRAIN for shut-off cocks DS GR18







RUBINETTO DI SCARICO BW



RUBINETTO DI SCARICO SW





SCARICO CON TAPPO



SCARICO FLANGIATO

# VENT for shut-off cocks DS GR18







RUBINETTO DI SFIATO BW







SFIATO FLANGIATO



#### PROCESS CONNECTIONS - GLOBE VALVES

## SHUT-OFF VALVES DS SHV for housings with grinded pipes



# SHUT-OFF VALVES DS SHV for housings with fixed distance between centers





#### **DRAIN AND VENT - GLOBE VALVES**

## DRAIN for shut-off valves DS SHV for housings with grinded pipes



#### VENT for shut-off valves DS SHV for housings with grinded pipes



## DRAIN for shut-off valves DS SHV for housings with fixed distance between centers



#### VENT for shut-off valves DS SHV for housings with fixed distance between centers