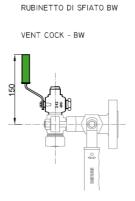

# process connections





#### PROCESS CONNECTIONS - GLASS LEVEL GAUGES WITH GRINDED PIPES AND CYLINDRICAL PLUG COCKS

#### **SHUT-OFF COCKS DS GR18**



#### WITHOUT SHUT-OFF COCKS





## DRAIN AND VENT - GLASS LEVEL GAUGES WITH GRINDED PIPES AND CYLINDRICAL PLUG COCKS

## **DRAIN for shut-off cocks DS GR18**















SCARICO FLANGIATO

#### **VENT for shut-off cocks DS GR18**













SFIATO CON TAPPO





#### PROCESS CONNECTIONS - GLASS LEVEL GAUGES WITH FIXED DISTANCE BETWEEN CENTERS AND CYLINDRICAL PLUG COCKS

#### **SHUT-OFF COCKS DS GR18**



# WITHOUT SHUT-OFF COCKS





## DRAIN AND VENT - GLASS LEVEL GAUGES WITH FIXED DISTANCE BETWEEN CENTERS AND CYLINDRICAL PLUG COCKS

#### DRAIN for shut-off cocks DS GR18







RUBINETTO DI SCARICO BW



RUBINETTO DI SCARICO SW





SCARICO CON TAPPO



SCARICO FLANGIATO

# VENT for shut-off cocks DS GR18







RUBINETTO DI SFIATO BW







SFIATO FLANGIATO



#### PROCESS CONNECTIONS - GLOBE VALVES

## SHUT-OFF VALVES DS SHV for housings with grinded pipes



# SHUT-OFF VALVES DS SHV for housings with fixed distance between centers





#### **DRAIN AND VENT - GLOBE VALVES**

## DRAIN for shut-off valves DS SHV for