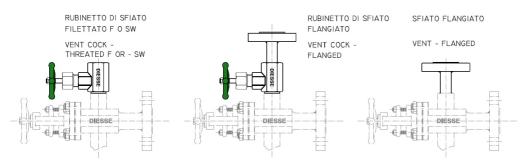

AND CYLINDRICAL PLUG COCKS

#### DRAIN for shut-off cocks DS GR18







RUBINETTO DI SCARICO BW



RUBINETTO DI SCARICO SW





SCARICO CON TAPPO



SCARICO FLANGIATO

# VENT for shut-off cocks DS GR18







RUBINETTO DI SFIATO BW







SFIATO FLANGIATO



#### PROCESS CONNECTIONS - GLOBE VALVES

## SHUT-OFF VALVES DS SHV for housings with grinded pipes



# SHUT-OFF VALVES DS SHV for housings with fixed distance between centers





#### **DRAIN AND VENT - GLOBE VALVES**

## DRAIN for shut-off valves DS SHV for housings with grinded pipes



#### VENT for shut-off valves DS SHV for housings with grinded pipes



## DRAIN for shut-off valves DS SHV for housings with fixed distance between centers



#### VENT for shut-off valves DS SHV for housings with fixed distance between centers