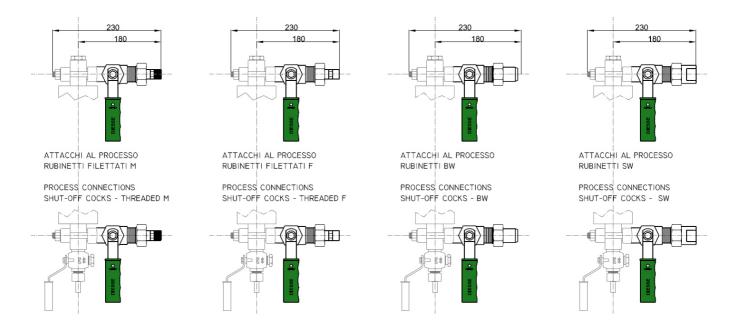

# process connections





#### PROCESS CONNECTIONS - GLASS LEVEL GAUGES WITH GRINDED PIPES AND CYLINDRICAL PLUG COCKS

#### **SHUT-OFF COCKS DS GR18**



#### WITHOUT SHUT-OFF COCKS





## DRAIN AND VENT - GLASS LEVEL GAUGES WITH GRINDED PIPES AND CYLINDRICAL PLUG COCKS

## **DRAIN for shut-off cocks DS GR18**















SCARICO FLANGIATO

#### **VENT for shut-off cocks DS GR18**













SFIATO CON TAPPO





#### PROCESS CONNECTIONS - GLASS LEVEL GAUGES WITH FIXED DISTANCE BETWEEN CENTERS AND CYLINDRICAL PLUG COCKS

#### **SHUT-OFF COCKS DS GR18**



# WITHOUT SHUT-OFF COCKS





## DRAIN AND VENT - GLASS LEVEL GAUGES WITH FIXED DISTANCE BETWEEN CENTERS AND CYLINDRICAL PLUG COCKS

#### DRAIN for shut-off cocks DS GR18







RUBINETTO DI SCARICO BW



RUBINETTO DI SCARICO SW





SCARICO CON TAPPO



SCARICO FLANGIATO

# VENT for shut-off cocks DS GR18







RUBINETTO DI SFIATO BW







SFIATO FLANGIATO



#### PROCESS CONNECTIONS - GLOBE VALVES

## SHUT-OFF VALVES DS SHV for housings with grinded pipes



# SHUT-OFF VALVES DS SHV for housings with fixed distance between centers





#### **DRAIN AND VENT - GLOBE VALVES**

## DRAIN for shut-off valves DS SHV for housings with grinded pipes



#### VENT for shut-off valves DS SHV for housings with grinded pipes



## DRAIN for shut-off valves DS SHV for housings with fixed distance