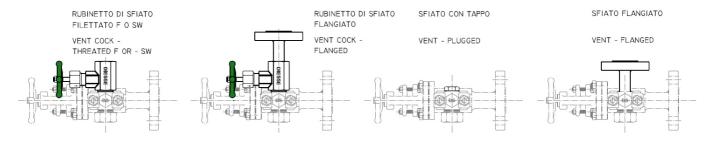

#### VENT for shut-off valves DS SHV for housings with grinded pipes

#### VENT for shut-off valves DS SHV for housings with fixed distance between centers