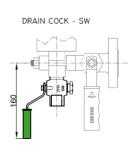

#### DRAIN for shut-off cocks DS GR18

RUBINETTO DI SCARICO BW

RUBINETTO DI SCARICO SW

SCARICO CON TAPPO

SCARICO FLANGIATO