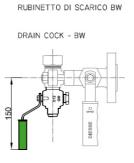

#### DRAIN for shut-off cocks DS GR18

RUBINETTO DI SCARICO BW

RUBINETTO DI SCARICO SW

SCARICO CON TAPPO

SCARICO FLANGIATO