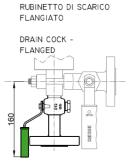

## **DRAIN for shut-off cocks DS GR18**

SCARICO FLANGIATO

#### DRAIN for shut-off cocks DS GR18

RUBINETTO DI SCARICO BW

RUBINETTO DI SCARICO SW

SCARICO CON TAPPO

SCARICO FLANGIATO