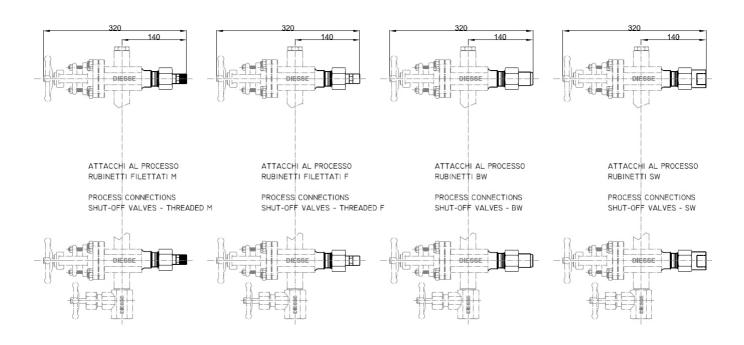

#### PROCESS CONNECTIONS - GLOBE VALVES

## SHUT-OFF VALVES DS SHV for housings with grinded pipes

# SHUT-OFF VALVES DS SHV for housings with fixed distance between centers