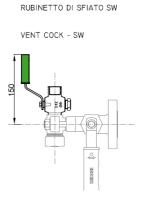

# process connections





#### PROCESS CONNECTIONS - GLASS LEVEL GAUGES WITH GRINDED PIPES AND CYLINDRICAL PLUG COCKS

#### **SHUT-OFF COCKS DS GR18**



#### WITHOUT SHUT-OFF COCKS





## DRAIN AND VENT - GLASS LEVEL GAUGES WITH GRINDED PIPES AND CYLINDRICAL PLUG COCKS

## **DRAIN for shut-off cocks DS GR18**















SCARICO FLANGIATO

#### **VENT for shut-off cocks DS GR18**













SFIATO CON TAPPO





#### PROCESS CONNECTIONS - GLASS LEVEL GAUGES WITH FIXED DISTANCE BETWEEN CENTERS AND CYLINDRICAL PLUG COCKS

#### **SHUT-OFF COCKS DS GR18**



# WITHOUT SHUT-OFF COCKS





## DRAIN AND VENT - GLASS LEVEL GAUGES WITH FIXED DISTANCE BETWEEN CENTERS AND CYLINDRICAL PLUG COCKS

#### DRAIN for shut-off cocks DS GR18







RUBINETTO DI SCARICO BW



RUBINETTO DI SCARICO SW





SCARICO CON TAPPO



SCARICO FLANGIATO

# VENT for shut-off cocks DS GR18







RUBINETTO DI SFIATO BW







SFIATO FLANGIATO



#### PROCESS CONNECTIONS - GLOBE VALVES

## SHUT-OFF VALVES DS SHV for housings with grinded pipes



# SHUT-OFF VALVES DS SHV for housings with fixed distance between centers





#### **DRAIN AND VENT - GLOBE VALVES**

## DRAIN for shut-off valves DS SHV for h