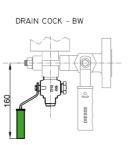

#### DRAIN for shut-off cocks DS GR18

RUBINETTO DI SCARICO BW

RUBINETTO DI SCARICO SW

SCARICO CON TAPPO

SCARICO FLANGIATO