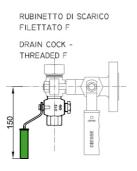

## DRAIN for shut-off valves DS SHV for housings with grinded pipes

## DRAIN for shut-off valves DS SHV for housings with fixed distance between centers