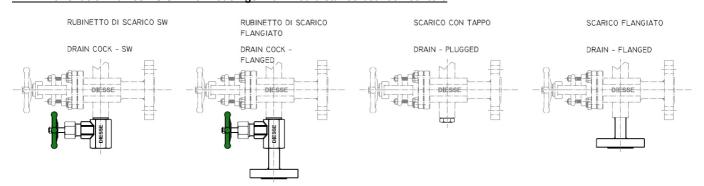

## DRAIN for shut-off valves DS SHV for housings with grinded pipes

## DRAIN for shut-off valves DS SHV for housings with fixed distance between centers