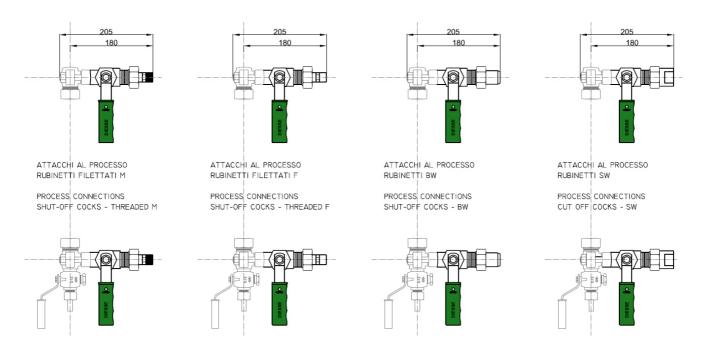

# process connections





#### PROCESS CONNECTIONS - GLASS LEVEL GAUGES WITH GRINDED PIPES AND CYLINDRICAL PLUG COCKS

#### **SHUT-OFF COCKS DS GR18**



#### WITHOUT SHUT-OFF COCKS





## DRAIN AND VENT - GLASS LEVEL GAUGES WITH GRINDED PIPES AND CYLINDRICAL PLUG COCKS

## **DRAIN for shut-off cocks DS GR18**















SCARICO FLANGIATO

#### **VENT for shut-off cocks DS GR18**













SFIATO CON TAPPO





#### PROCESS CONNECTIONS - GLASS LEVEL GAUGES WITH FIXED DISTANCE BETWEEN CENTERS AND CYLINDRICAL PLUG COCKS

#### **SHUT-OFF COCKS DS GR18**



# WITHOUT SHUT-OFF COCKS





## DRAIN AND VENT - GLASS LEVEL GAUGES WITH FIXED DISTANCE BETWEEN CENTERS AND CYLINDRICAL PLUG COCKS

#### DRAIN for shut-off cocks DS GR18







RUBINETTO DI SCARICO BW



RUBINETTO DI SCARICO SW





SCARICO CON TAPPO



SCARICO FLANGIATO

# VENT for shut-off cocks DS GR18







RUBINETTO DI SFIATO BW







SFIATO FLANGIATO



#### PROCESS CONNEC