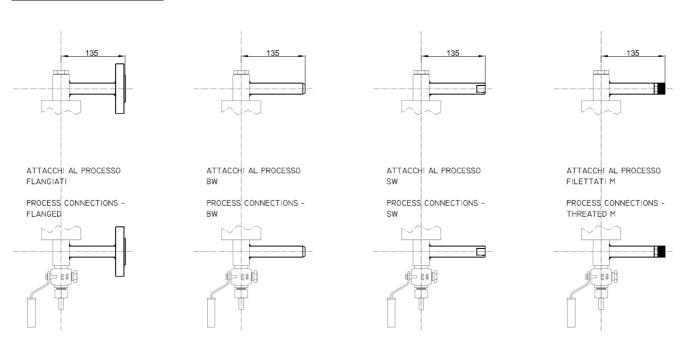

#### PROCESS CONNECTIONS - GLOBE VALVES

## SHUT-OFF VALVES DS SHV for housings with grinded pipes

# SHUT-OFF VALVES DS SHV for housings with fixed distance between centers