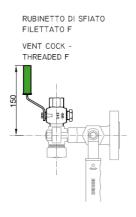

#### **VENT for shut-off cocks DS GR18**

SFIATO CON TAPPO

# VENT for shut-off cocks DS GR18

RUBINETTO DI SFIATO BW

SFIATO FLANGIATO