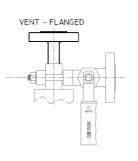

#### VENT for shut-off valves DS SHV for housings with fixed distance between centers