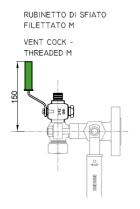

#### **VENT for shut-off cocks DS GR18**

SFIATO CON TAPPO

# VENT for shut-off cocks DS GR18

RUBINETTO DI SFIATO BW

SFIATO FLANGIATO