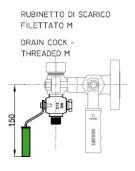

## DRAIN for shut-off valves DS SHV for housings with grinded pipes

## DRAIN for shut-off valves DS SHV for housings with fixed distance between centers