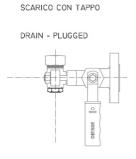

#### DRAIN for shut-off cocks DS GR18

RUBINETTO DI SCARICO BW

RUBINETTO DI SCARICO SW

SCARICO CON TAPPO

SCARICO FLANGIATO