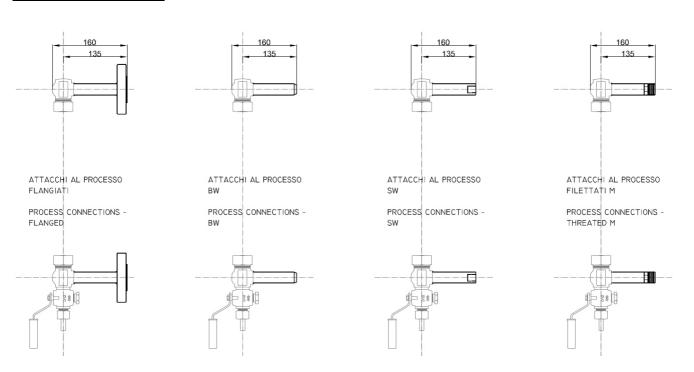

## SHUT-OFF VALVES DS SHV for housings with grinded pipes

# SHUT-OFF VALVES DS SHV for housings with fixed distance between centers