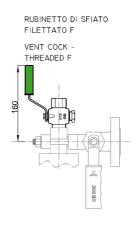

INDED PIPES AND CYLINDRICAL PLUG COCKS

#### **SHUT-OFF COCKS DS GR18**



#### WITHOUT SHUT-OFF COCKS





## DRAIN AND VENT - GLASS LEVEL GAUGES WITH GRINDED PIPES AND CYLINDRICAL PLUG COCKS

## **DRAIN for shut-off cocks DS GR18**















SCARICO FLANGIATO

#### **VENT for shut-off cocks DS GR18**













SFIATO CON TAPPO





#### PROCESS CONNECTIONS - GLASS LEVEL GAUGES WITH FIXED DISTANCE BETWEEN CENTERS AND CYLINDRICAL PLUG COCKS

#### **SHUT-OFF COCKS DS GR18**



# WITHOUT SHUT-OFF COCKS





## DRAIN AND VENT - GLASS LEVEL GAUGES WITH FIXED DISTANCE BETWEEN CENTERS AND CYLINDRICAL PLUG COCKS

#### DRAIN for shut-off cocks DS GR18







RUBINETTO DI SCARICO BW



RUBINETTO DI SCARICO SW





SCARICO CON TAPPO



SCARICO FLANGIATO

# VENT for shut-off cocks DS GR18







RUBINETTO DI SFIATO BW







SFIATO FLANGIATO



#### PROCESS CONNECTIONS - GLOBE VALVES

## SHUT-OFF VALVES DS SHV for housings with grinded pipes



# SHUT-OFF VALVES DS SHV for housings with fixed distance between centers





#### **DRAIN AND VENT - GLOBE VALVES**

## DRAIN for shut-off valves DS SHV for housings with grinded pipes



#### VENT for shut-off valves DS SHV for housings with grinded pipes



## DRAIN for shut-off valves DS SHV for housings with fixed distance between centers



#### VENT for shut-off valves DS SHV for housings with fixed distance between centers