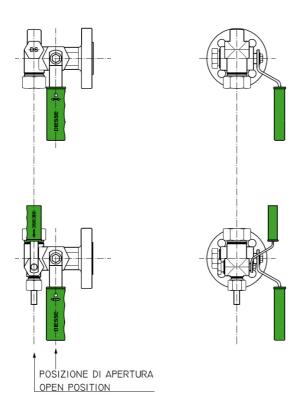

### **GLOBE VALVES AND PUSH BUTTON VALVES**

### **SHUT-OFF VALVES DS SHV**

Code: DS SHV ... (See details at page 1.68)

Execution on request: LSB [Valves on the left side]

## PUSH BUTTON VALVES DS NPV (SELF-CLOSING VALVES)

Code: DS NPV ... (See details at page 1.67)

Execution on request: LSB [Valves on the left side]