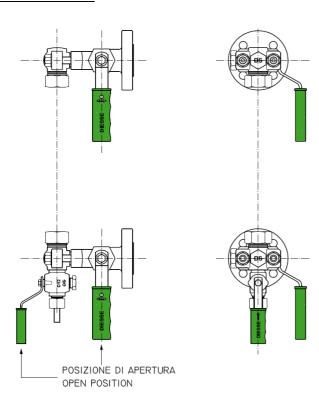

#### **CYLINDRICAL PLUG COCKS**

### **SHUT-OFF COCKS DS GR18**

Code: DS GR18 ... (See details at page 1.66)

Executions on request: LH [Left handling] AHPD [In service vertical handles]

### **SHUT-OFF COCKS DS MT18**

Code: DS MT18 ... (See details at page 1.67)

Execution on request: AHPD [In service vertical handles]