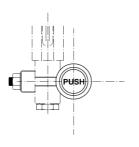

## PUSH BUTTON VALVES DS NPV (SELF-CLOSING VALVES)

Code: DS NPV ... (See details at page 1.67)

Execution on request: LSB [Valves on the left side]