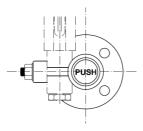

## PUSH BUTTON VALVES DS NPV (SELF-CLOSING VALVES)

Code: DS NPV ... (See details at page 1.67)

Execution on request: LSB [Valves on the left side]